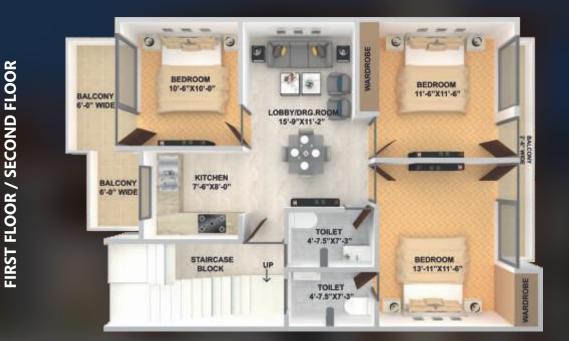

# **FLOOR PLANS**

**GROUND FLOOR** 

### **EXECUTIVE FLOORS (152.13 SQYD)**

| Floor       | Ground  | First   | Second  | Carpet Area of Each Floor |
|-------------|---------|---------|---------|---------------------------|
| Area (sqft) | 1099.40 | 1099.40 | 1099.40 | 834.82                    |