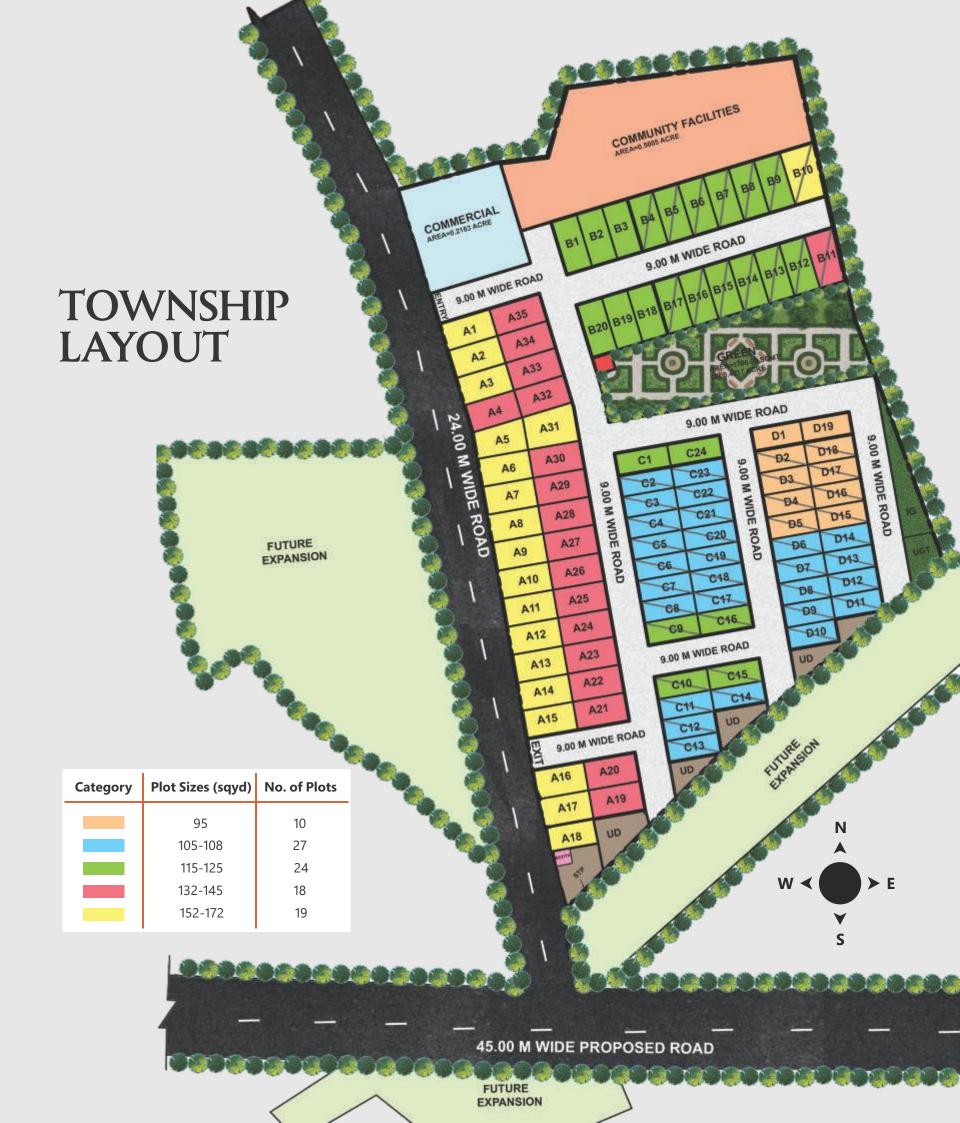

# A LEAP IN THE LEGACY OF RAJDARBAR REALTY RAJDARBAR SPACES SECTOR 35, KARNAL

After the resounding success of Narsi Village and Global Spaces in Karnal, Rajdarbar Group brings to you Rajdarbar Spaces, a lush green and spacious township at Sector 35 with ultra modern amenities and facilities spread across approximately 40 acres.

The first part of this exciting project is ORANGE COUNTY spread over 5.575 acres. Visit Orange County. Book your Royal Residence. Engage in a Regal Lifestyle. Start living vibrantly.

# EXPERIENCE REGAL LIVING AT SECTOR 35

Experience the convenient way of living amidst superior benefits, amenities, and facilities with close proximity to: Schools & Hospitals Banquet Halls Wide Roads with superior connectivity to National Highway (NH1), and Meerut Road among others Pollution free living with lots of green area Fully inhabited area with several families already residing

## BENEFITS OF LIVING IN RAJDARBAR SPACES

Landscaped Parks & Ample Greenery for Pollution-Free Living Gated Township with 24X7 CCTV security Commercial Shopping Complex Designated Community Areas Sports Facilities & the benefits of homes built with globally renowned RAJDARBAR PRE-FAB TECHNOLOGY