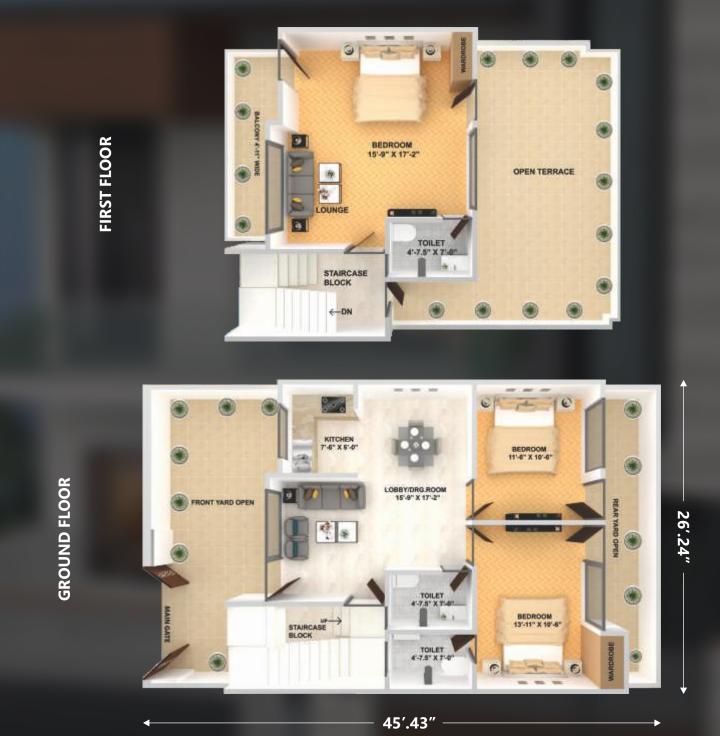

### FEATURES

- 3 Bedrooms Duplex Expandable Villa Spacious Drawing Dining & Kitchen Area 3 Toilets
- Family Lounge & Large Balconies / Verandah Open Space in Front & Rear with Boundary Wall
- Open Terrace & Roof Terrace Area
  Mumty upto 2nd Floor

# **FLOOR PLANS**

### **ROYAL VILLA (132.52 SQYD)**

| Floor       | Ground | First  | Mumty  | Total Built-up | Carpet |
|-------------|--------|--------|--------|----------------|--------|
| Area (sqft) | 938.99 | 611.77 | 107.07 | 1657.62        | 950.81 |