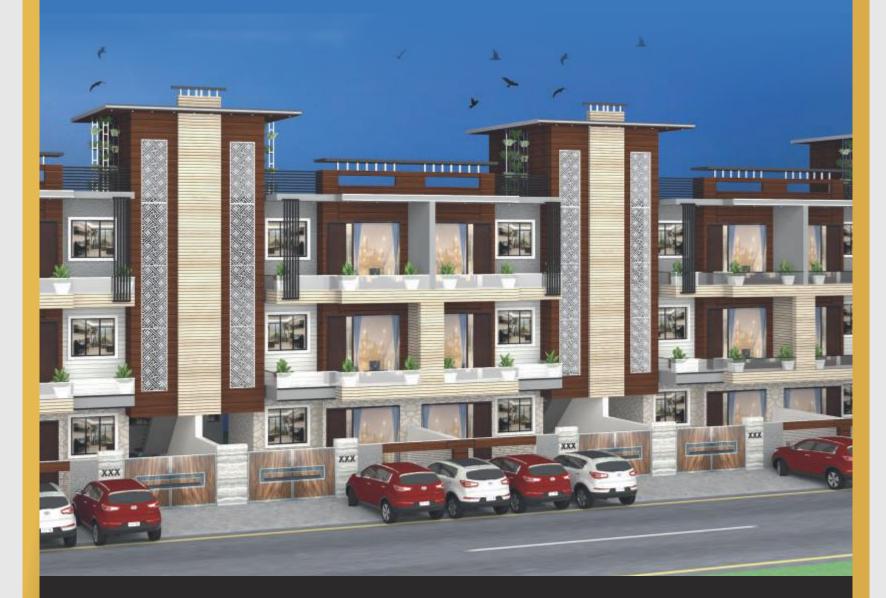

# FACTORY-MADE PREFAB VILLAS BUILT TO OUR DESIGN AND IMPORTED FROM USA -BUILD WITH EXTREME PRECISION.

### LOOK & FEEL OF THE VILLA IS SIMILAR TO CONVENTIONAL CONSTRUCTION AFTER FINISHING.

\*INITIALLY IMPORTED FROM USA. SUBSEQUENTLY MAY BE MANUFACTURED IN INDIA BY RAJDARBAR.

### FEATURES

- 3 Bedrooms Duplex Expandable Villa Spacious Drawing Dining & Kitchen Area 3 Toilets
- Family Lounge & Large Balconies / Verandah Open Space in Front & Rear with Boundary Wall
- Open Terrace & Roof Terrace Area
  Mumty upto 2nd Floor