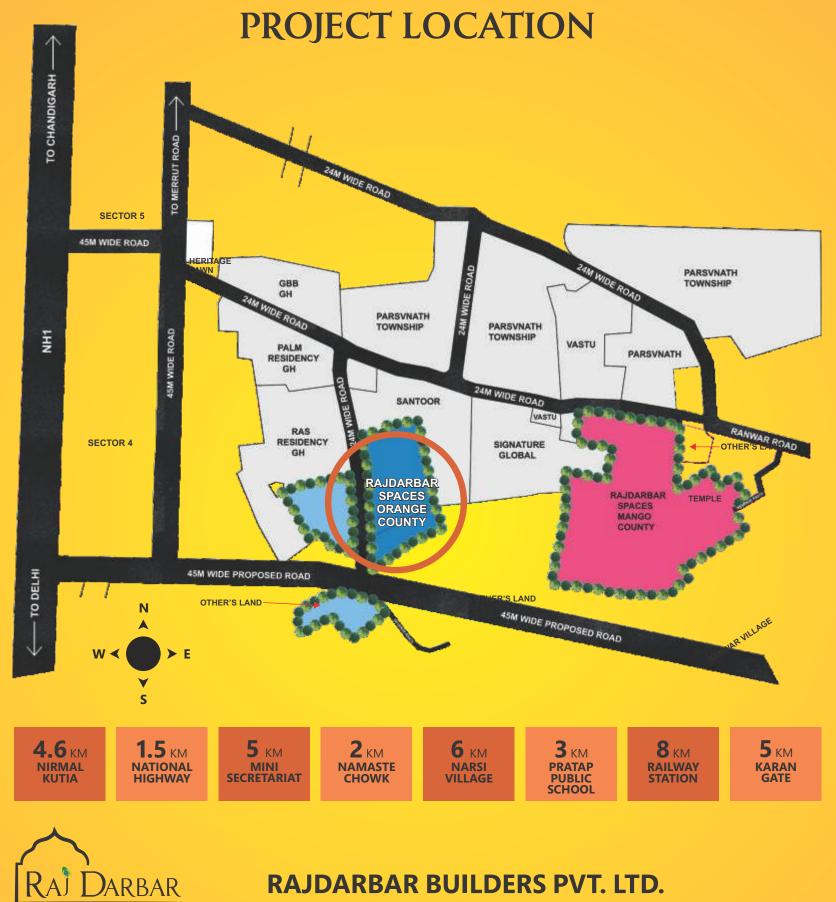

# A LEAP IN THE LEGACY OF RAJDARBAR REALTY RAJDARBAR SPACES SECTOR 35, KARNAL

After the resounding success of Narsi Village and Global Spaces in Karnal, Rajdarbar Group brings to you Rajdarbar Spaces, a lush green and spacious township at Sector 35 with ultra modern amenities and facilities spread across approximately 40 acres.

The first part of this exciting project is ORANGE COUNTY spread over 5.575 acres. Visit Orange County. Book your Royal Residence. Engage in a Regal Lifestyle. Start living vibrantly.

# EXPERIENCE REGAL LIVING AT SECTOR 35

Experience the convenient way of living amidst superior benefits, amenities, and facilities with close proximity to: Schools & Hospitals Banquet Halls Wide Roads with superior connectivity to National Highway (NH1), and Meerut Road among others Pollution free living with lots of green area Fully inhabited area with several families already residing