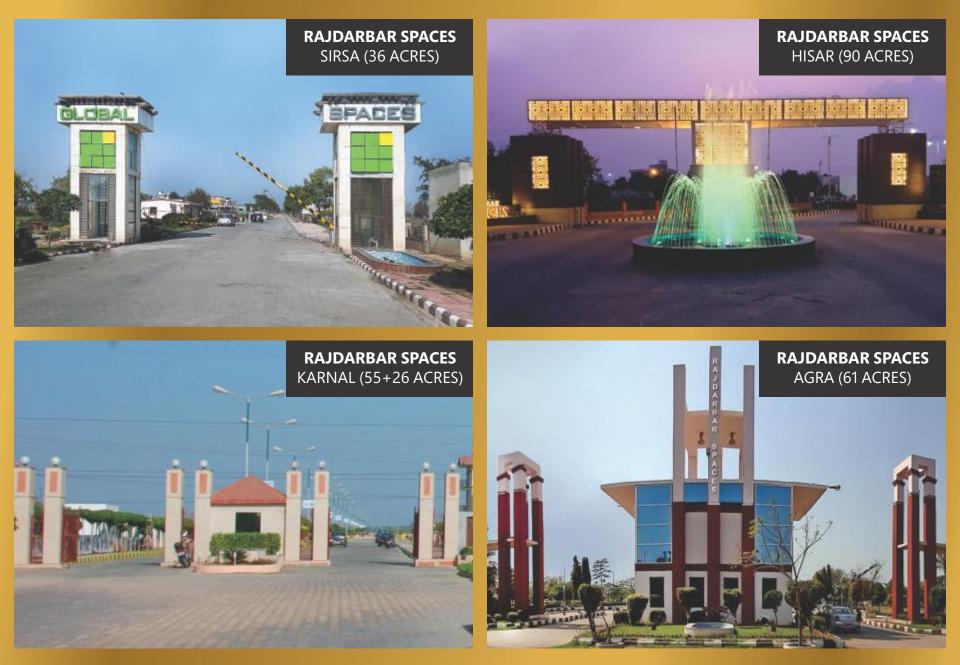

## **TOWNSHIPS ACROSS NORTH INDIA**

## NARSI VILLAGE SECTOR 32 KARNAL'S FIRST PRIVATE TOWNSHIP

## NARSI VILLAGE

Narsi Village, Karnal's most modern and first private township was delivered in record time in the year 2008 strategically located in most prime sector of Karnal Sector 32 adjacent to the up-market neighborhood of Sector 7 & 8.

# GLOBAL SPACES SECTOR 33, KARNAL

## **GLOBAL SPACES**

Global Spaces township spread across 26 acres in Sector 33 Karnal was delivered in the year 2012. This was the second landmark developed by RAJDARBAR GROUP in Karnal.

Global Spaces is also a gated township with landscaped parks, fountains, jogging tracks, gazebos, lakes, and lakes house, etc. A commercial complex with the township to cater to the shopping needs of residents.

# A LEAP IN THE LEGACY OF RAJDARBAR REALTY RAJDARBAR SPACES SECTOR 35, KARNAL

After the resounding success of Narsi Village and Global Spaces in Karnal, Rajdarbar Group brings to you Rajdarbar Spaces, a lush green and spacious township at Sector 35 with ultra modern amenities and facilities spread across approximately 40 acres.