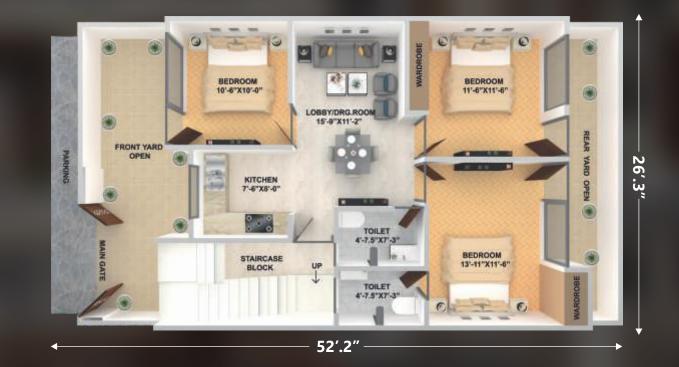

## 3 BHK EXECUTIVE INDEPENDENT FLOORS

SITUATED ON 24 M WIDE ROAD

### FEATURES

- 3 Spacious Bedrooms with Attached Balconies Large Drawing Dining & Kitchen Area
- 2 Toilets Gated Compound with Boundary Wall

# **FLOOR PLANS**

**GROUND FLOOR** 

### **EXECUTIVE FLOORS (152.13 SQYD)**

| Floor       | Ground  | First   | Second  | Carpet Area of Each Floor |
|-------------|---------|---------|---------|---------------------------|
| Area (sqft) | 1099.40 | 1099.40 | 1099.40 | 834.82                    |